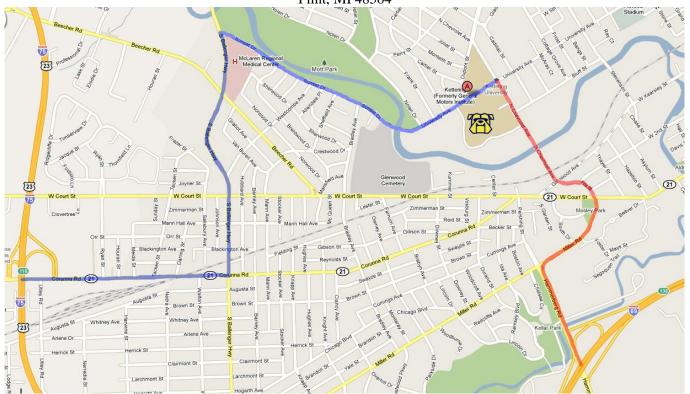

#### Approaching Flint from North or South:

Exit I-75/US-23 onto I-69 East and follow directions from the East.

#### From Highway I-69 East

Exit I-69 onto Hammerberg Road (exit 135).

Turn Left (North) onto Hammerberg Road.

Merge into the right lane. Go straight through the first traffic light, and then merge right onto Miller Road.

Continue straight (North) at first light which will turn into Fox Street.

Continue straight (North) at second light which will turn into Chevrolet Avenue.

Turn left onto Chevrolet or Dupont, then into Parking Lot #1 or #2 behind the academic building on Dupont St.

### From Highway I-69 West

Exit I-69 onto Hammerberg Road (exit 135). Turn Right (North) onto Hammerberg Road staying in the right lane.

Just before the next traffic light merge right onto Miller Road.

Continue straight (North) at first light which will turn into Fox Street.

Continue straight (North) at second light which will turn into Chevrolet Avenue.

Turn left onto Chevrolet or Dupont, then into Parking Lot #1 or #2 behind the academic building on Dupont St.

Follow signs to the Day Camp meeting room – Academic Building 3<sup>rd</sup> Floor, room 3-338.