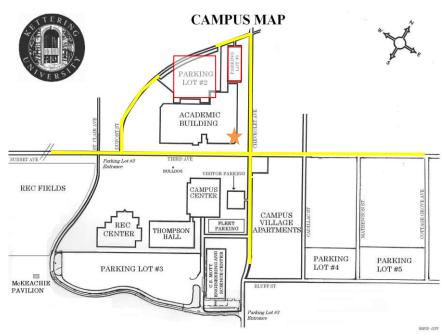

Continue straight (North) at first light which will turn into Fox Street.

Continue straight (North) at second light which will turn into Chevrolet Avenue.

Turn left onto Chevrolet or Dupont, then into Parking Lot #1 or #2 behind the academic building on Dupont St.

Follow signs to the Day Camp meeting room – Academic Building 3<sup>rd</sup> Floor, room 3-338.

Continue straight (North) at second light which will turn into Chevrolet Avenue.

Turn left onto Chevrolet or Dupont, then into Parking Lot #1 or #2 behind the academic building on Dupont St.

Follow signs to the Day Camp meeting room – Academic Building 3<sup>rd</sup> Floor, room 3-338.